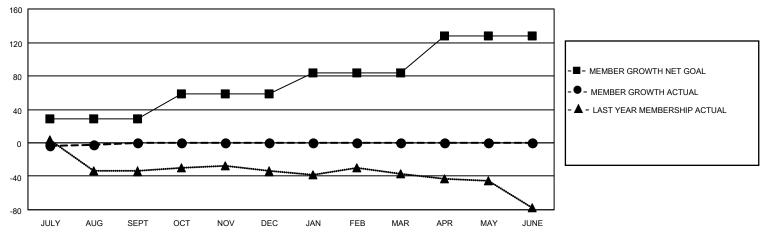

#### GOALS AND ACTUAL MEMBERS CUMULATIVE

| DROPPED CLUBS: 0 |    | 11 CLUBS OF 39 ADDED 1 OR<br>MORE NEW MEMBERS | GENDER DISTRIBUTION                |              |  |
|------------------|----|-----------------------------------------------|------------------------------------|--------------|--|
|                  |    | MORE NEW MEMBERS                              | MALE                               | 537 (68.15%) |  |
|                  |    |                                               | FEMALE                             | 251 (31.85%) |  |
| DROPPED MEMBERS  |    |                                               | NON BINARY                         | 0 (0.00%)    |  |
|                  | •  |                                               | PREFER NOT TO ANSWER               | 0 (0.00%)    |  |
| DECEASED         | 3  |                                               |                                    |              |  |
| CLUB CANCELLED   | 0  | CLICK HERE FOR CUMULATIVE                     | TOTAL FAMILY UNIT MEMBERS          | 82           |  |
| OTHER            | 21 | MEMBERSHIP DATA                               |                                    |              |  |
| TOTAL            | 24 |                                               | FAMILY MEMBERS PAYING HALF DUES 41 |              |  |
|                  |    |                                               |                                    |              |  |

Results as of: 9/30/2022